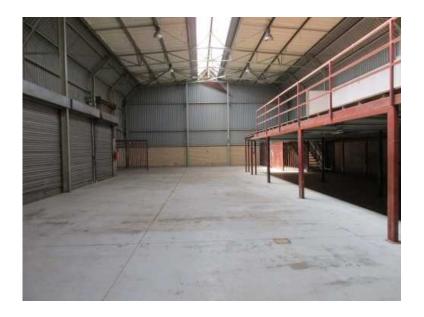

The property consist of the following:

• Open plan warehouse

• Ground to eaves height of approximately 6 metres

• Power – 3 Phase

• Sodium vapour lights

• 5 Roller shutter doors ±3 metres high

• 1 Roller shutter door ±5 metres high

• 12 Carport parking bays

• Immediate occupation

If this property does not ideally suit you, please mail me with your exact requirements. I have many more Factories / Warehouses available, which are not listed on the website.