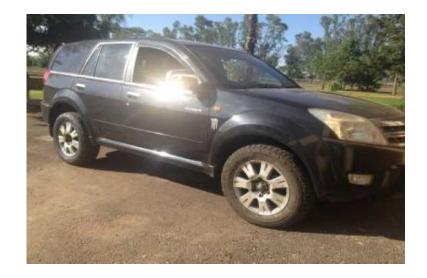

## **GWM Hover 2009 2.4i (65000 R)**

Location **Gauteng, Pretoria** https://www.freeadsz.co.za/x-1649-z

GWM Hover 2009 2.4i petrol 110000km Manuel, e/m, electric seats, a/c, p/s, front load cd player, brand new tyres fitted not even done 300km on them, black outside and black leather inside. Can be viewed in Pretoria and selling for only R69000 cash book value is around R90k, will consider trade ins,