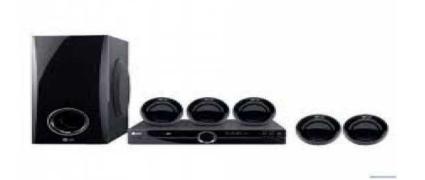

## LG 5.1 home theatre in box like new DH3140S (1100 R)

Location

Gauteng, Johannesburg

## 5.1 Ch 300W

Discover the DH3140S DVD Home Cinema System. Boasting an impressive 5.1 channel audio and 300Wattage of power, the authentic cinema experience is brought direct to your living room. DivX

This is a format which helps you a compressed form of your movie while maintaining the best quality possible.

Amplifier Front (L/R) 45Wx2 Center 45W Surround L/R 45Wx2 Channel 5.1 Total 300W

Network

Accessory Kit Battery(Size) AAAx1 Batteries (Remote Controller) Yes FM Yes Warranty Card Yes Simple Manual Yes