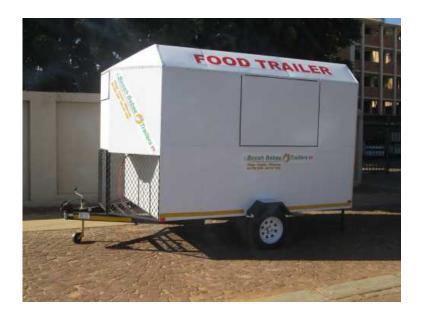

## O.1. KITCHENFOOD MOBILE TRAILER. (34350 R)

Gauteng, Bronkhorstspruit https://www.freeadsz.co.za/x-165295-z

Boosh Bebee Trailers is a builder of trailers and is SABS (NRCS) approved.

Food Trailer - Length 3m x 1.8m wide & 2.1m high.

1 x Axle.

Location

1 x T/Coupler clip-on.

- 2 x 5 Spring blades
- 1 x Jockey wheel.
- 2 x Rim & Tyres "13's".
- 1 x Spare wheel.
- 2 x Stabilizers feet at rear of trailer.
- 1 x Storage for 2 x 9kg gas bottle's. Gas bottle's not included.

## INSIDE THE TRAILER.

- 1 x Back door.
- 4 x Ring burners for cooking.
- 1 x Line burner with cast iron plate for frying.
- 2 x Deep fryers with baskets.
- 1 x Chafing dish (2-in-1) to keep food warm.
- 1 x Washing basen at the back.
- 2 x Water bottle's.