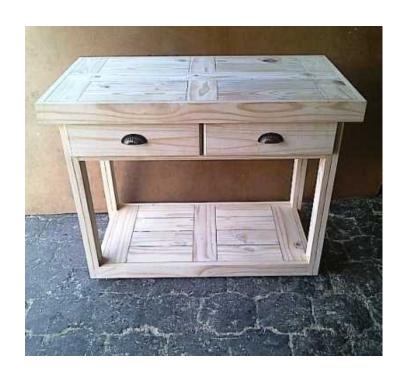

## Kitchen Island Farmhouse series 1170 with 2 drawers mobile Raw (2900 R)

Gauteng, Johannesburg Location

https://www.freeadsz.co.za/x-165831-z

With the concealed castors it looks as if this piece is "floating" in the air! The drawers are very handy for the hands-on "cook." Versatile piece - can also be used as a server, dresser or display unit.

**DIMENSIONS** Length: 1170mm Width: 630mm Height: 900mm

Also available in customized sizes as well as various stains and white wash techniques. Contact Johann

for.

| ttps://www.freeadsz.co.za/x-16<br>.1-z | Kitchen Island eries 1170 with nobile |
|----------------------------------------|---------------------------------------|
| .co.z                                  | 2 Fa                                  |
| .a/x-16                                | Farmhou<br>2 draw<br>R                |