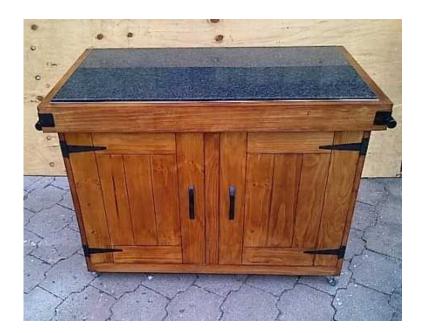

## FREE MS Z:22 Kitchen Island Farmhouse Elegant series 1200 granite top with 4 doors and mobile - S

Location Gauteng, Johannesburg https://www.freeadsz.co.za/x-165832-z

A beautiful piece where a rustic appearance has been combined with sheer Elegance! The sunken Granite top is a very nice contrast to the beautiful light brown stain. The 4 doors, 2 on each side, have been fitted with black t-hinges, corners with nice black clamps and 2 very nice hand-made black decorative handles.

DIMENSIONS

Length: 1200mm Width: 700mm Height: 900mm

Also available as Raw or in customized sizes as well as various other stains and white wash techniques. Contact Johann for.