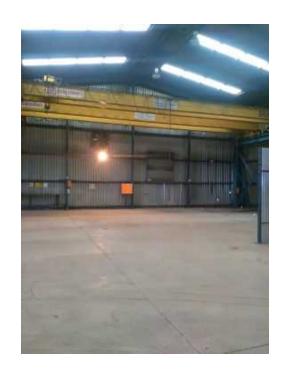

## 6600m2 factory with cranes to let in Wadeville (32 R)

Location Gauteng, Johannesburg https://www.freeadsz.co.za/x-165957-z

6600m2 factory/warehouse for rent in Wadeville, Germiston. Has a total of seven overhead gantree cranes, mostly ten ton. Two high roller shutter door entrances. 415 kva three phase power. Neat office.