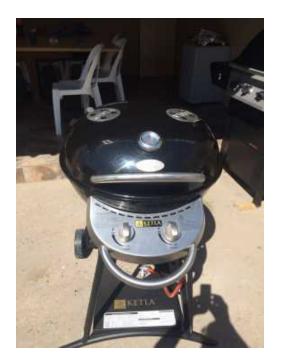

## Ketla Gas braai with smoker box (1500 R)

Location Gauteng, Midrand https://www.freeadsz.co.za/x-165984-z

Ketla Gas braai with smoker box. Used about 7.

| Ketla Gas braai with smoker               |
|-------------------------------------------|
| https://www.freeadsz.co.za/x-1659<br>84-z |
| Ketla Gas braai with smoker<br>box        |
| https://www.freeadsz.co.za/x-1659<br>84-z |
| Ketla Gas braai with smoker<br>box        |
| https://www.freeadsz.co.za/x-1659<br>84-z |
| Ketla Gas braai with smoker<br>box        |
| https://www.freeadsz.co.za/x-1659<br>84-z |
| Ketla Gas braai with smoker<br>box        |
| https://www.freeadsz.co.za/x-1659<br>84-z |
| Ketla Gas braai with smoker<br>box        |
| https://www.freeadsz.co.za/x-1659<br>84-z |
| Ketla Gas braai with smoker<br>box        |
| https://www.freeadsz.co.za/x-1659<br>84-z |
| Ketla Gas braai with smoker<br>box        |
| https://www.freeadsz.co.za/x-1659<br>84-z |
| Ketla Gas braai with smoker<br>box        |
| https://www.freeadsz.co.za/x-1659<br>84-z |
| Ketla Gas braai with smoker<br>box        |
| https://www.freeadsz.co.za/x-1659<br>84-z |