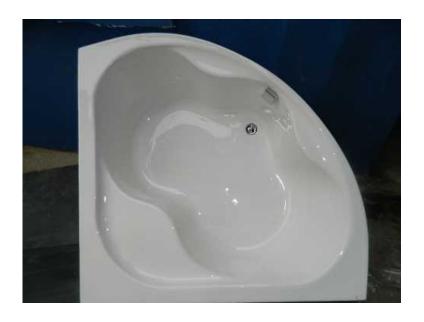

## Bath Manufacture In Booysens (600 R)



Location **Gauteng, Midrand** https://www.freeadsz.co.za/x-16702-z

- 1) Oval bath 1800 bathe yourself in beauty
- 2) Hitech 1200 bath for the smallest bathroom ie. RDP PROJECTS
- 3) Hitech STD Shell bath 1700
- 4) Hitech Twin Plaza for two people with headrest for your comfort and beauty 1900x1400
- 5) Jessica corner bath with panel for easy plumbing 1300x1300 it can come with any colour of your choice.
- 6) Jessica corner bath with out panel
- 7) Hi Tech free standing bath oval bath
- 8) Hitech Galaxy bath designed for the beauty of your bathroom 1700
- 9) Brownyn oval bath comes with or without skirt 1800
- 10) Sarah Lee corner bath designed for L/R hand
- 11) Hitech Shell oval comes with or without skirt
- 12) Shower trays of various sizes available corner rectangel and round for 90x