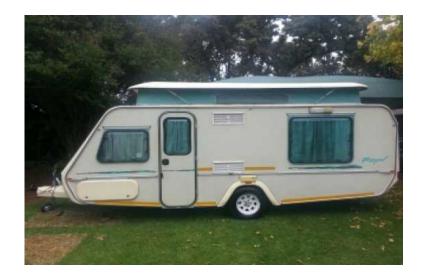

## **Gypsey Regal 2000 (75000 R)**

Location **Gauteng, Moot** https://www.freeadsz.co.za/x-167052-z

Large L-shape tent, two multi-rooms, groundsheet, rally tent with side panels, island bed, large three-way fridge, microwave, air conditioning, spare wheel, caravan cover, silver sail and spare wheel. Tare 950kg and GVM.