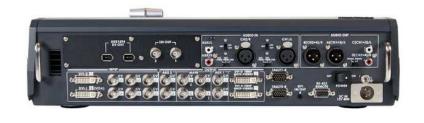

## Datavideo SE-600SD 8 Channel Digital Video SwitcherMixer (12500 R)

Location Gauteng, Johannesburg

https://www.freeadsz.co.za/x-167134-z

Six Composite Video, one DVI-D input and one DVI-I input (res. 1024x768, 60Hz)

Support of 16:9 and 4:3 aspect ratio

Two Composite Video and multiple auxiliary output.

Digital Output Board: 2 x DV25 (IEEE-1394) and 2 x SDI. The flexible outputs make it easy to connect the SE-600 to external devices such as large screens, recorders, streaming and more - all at the same time

**Dual Picture-In-Picture function** 

Multi-View output display each input, as well as Program & Preview on one monitor.

See http://www.datavideo.com/af/product/SE-600 for more details

Includes Flight Case