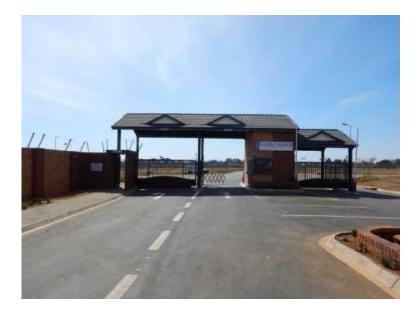

## **Brand new estate in Montana Vacant Stands (495000 R)**

Location Gauteng, Roodeplaat https://www.freeadsz.co.za/x-167178-z

For Sale Pretoria Montana R495 000 Vacant Stand Ready to be build

Stands range in size from 500m<sup>2</sup> to 800m<sup>2</sup>. (there are building package options)

Zambezi Manor Lifestyle Estate is an exquisite residential estate situated at the foot of the Magaliesberg mountain range in the Montana Pretoria area.

This exciting new development is spread across 35 hectares of prime property. It offers a unique lifestyle which invites families to enjoy the outdoors enhanced by its clubhouse, swimming pool, outdoor gym, jogging trails, landscaped gardens and private open space. Security within the estate is regarded a top priority! 24-Hour, state-of-the-art, biometric access control, patrolling guards, a 2.4m security wall with electric fencing and beams as well as CCTV surveillance are all features which gives our residents peace of mind. Including shopping centres, schools, hospitals and modes of public transport such as the Kolonnade Shopping Centre, F.H. Odendaal High School, Die Poort Primary School, Montana High School and Netcare Montana, to name but a few. A future mixed-use commercial development is planned just to the east of Zambezi Manor, which will consist of a 200-bed hospital, offices, a hotel and fast food chains, anchoring Zambezi Manor Lifestyle Estate as the first choice investment destination in the.