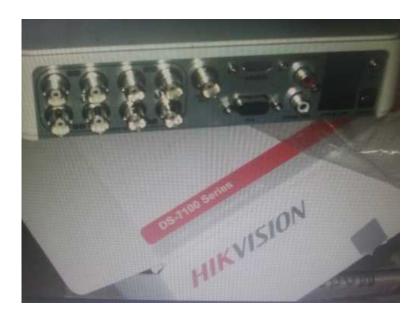

Your CCTV DIY kit includes:

• 1 x Hikvision Turbo Embedded Mini DVR. 8-Ch; 1-Ch Audio Input, HDMI/VGA Output:1 SATA: 12VDC) its a new generation recorder

• 1 x Hikvision WD 1TB HDD 6Gb/s Hard Drive

• 8 x Hikvision Turbo Bullet Camera. 1-MP; Smart IR: 20m; ICR; Lens: 3.6mm; IP66 (Housing Plastic) • 1 x Power Supply: 9 Channel 100W 8.3A

## Below you will find the specs on the products:

DVR 8 channel DS-7100HGHI-E1 Series Key features:

DVR (Digital Video Recorder DS-7100HGHI-E1 series) is a new generation recorder developed by Hikvision independently which can connect HD analog cameras and provide powerful surveillance.