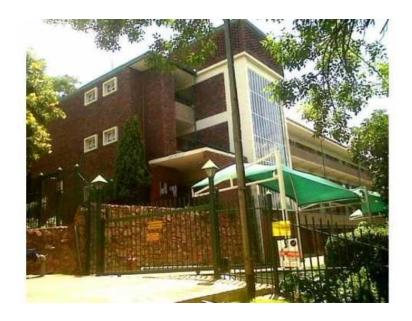

## Flat to rent in Waverley - N827 (4500 R)

Location **Gauteng, Moot** https://www.freeadsz.co.za/x-167468-z

The two bedroom flat is suitable for a maximum of four people. It consists of an open plan lounge. The kitchen is medium in size with an all-in-one stove oven. A bathroom with bath, basin and a toilet. One lock up garage. The property is simple burglar proofed, has palisade fence and Motorized Gate. No pets allowed.