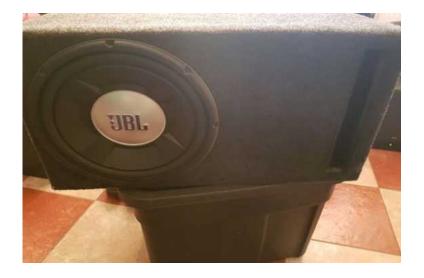

## 12quot JBL Sub in bass box and 5400W (2300 R)

Location Gauteng, Johannesburg https://www.freeadsz.co.za/x-167715-z

12" JBL Sub in bass box and 5400W 1 Channel Starsound Digital amp. Contact Etiene 0824066966. R2300neg