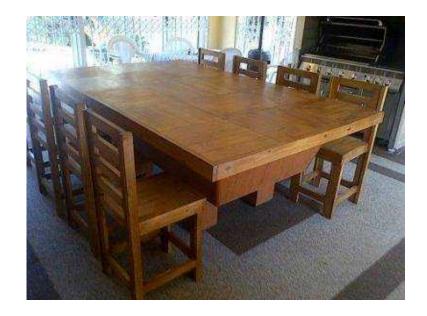

## Patio Table Top for Pool table Farmhouse series 2460 Combo - Stained (10740 R)

Location Gauteng, Johannesburg

https://www.freeadsz.co.za/x-168021-z

This stunning and unique table and 8 x chair combo is the ultimate in creating space for entertainment. The table can also be ordered with "legs" to be used on its own whilst playing pool. Bar stool seating height have been increased a bit so that they can be used next to the pool table (that's higher than a normal table) but also as normal chairs when table is used for other purposes (dining etc.)

**DIMENSIONS OF TABLE** 

Length: 2460mm Width: 1540mm

Height if extra legs are used: 860mm

**DIMENSIONS OF CHAIRS** Back height: 1000mm Seat Width: 450mm Seat Height: 530mm

Also available Raw as well as in customized sizes and various other stains and white wash techniques. Contact Johann for.