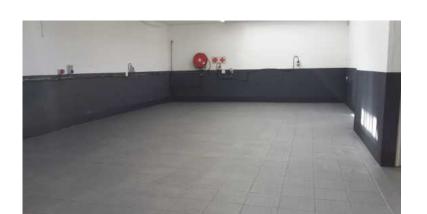

## 380m factory warehouse unit to let in Krugersdorp Factoria (14440 R)

Gauteng, Johannesburg Location https://www.freeadsz.co.za/x-168047-z

This large unit is in a secure complex of factories. It has single and 3 phase power, ablutions, shower, kitchenette, office, clearance for roller shutter door, is individually armed above complex security. Refuse facilities available as well as covered parking. All units are individually metered for water and electricity and billed as per consumption.

Unit is available at R38 per square meter, excluding vat and other.

| os://www.free                 | 30m factory<br>let in Krug                               |
|-------------------------------|----------------------------------------------------------|
| s://www.freeadsz.co.za/x-1680 | 0m factory warehouse unit<br>let in Krugersdorp Factoria |