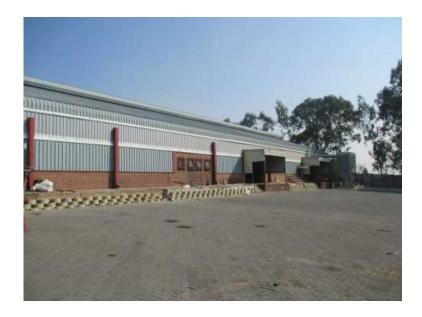

## Industrial warehouse space to let (44 R)

Location **Gauteng, Johannesburg** https://www.freeadsz.co.za/x-168048-z

Chloorkop has industrial warehouse space to let, The size of the available factory space is 2777m2. warehouse asking price R 44/m2. Occupation available from 1 November 2016.

Total rental area - 2777 m2 rentable space Warehouse space - 2377 m2 Office/showroom -400 m2 Yard space - 1120 m2

The warehouse has 5 loading bays/Roller shutter doors. Electricity capacity of -250 Amp 3 phase and natural lighting.

The property is located between Midrand ,Isando ,spartan ,Kempton Park on Isando /Allandale through road. It is easily accessible from R25 and Zuurfontein avenue M39 routes, which connects Kempton Park to Tembisa.