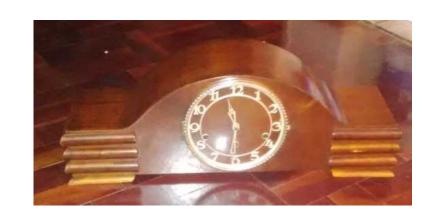

## Classic Art Deco German Mantle Clock (3200 R)

Location Gauteng, Moot https://www.freeadsz.co.za/x-168656-z

Beautiful and in excellent condition; perfect working order and recently.

|                     |                   |                     |                   |                     |                   | 1                   |                   | 1                   |                   |                     |                   | 1                   |                   |                     |                   | 1                   |                   |                     |                   |
|---------------------|-------------------|---------------------|-------------------|---------------------|-------------------|---------------------|-------------------|---------------------|-------------------|---------------------|-------------------|---------------------|-------------------|---------------------|-------------------|---------------------|-------------------|---------------------|-------------------|
|                     |                   |                     |                   |                     |                   |                     |                   |                     |                   |                     |                   |                     |                   |                     |                   |                     |                   |                     |                   |
| https://www<br>56-z | Classic<br>Mantle |
| .freead             | Art [             | .freead             | Art [             | .freead             | Art D             | .freead             | Art [             | .freead             | Art [             | .freead             | Art D             | .freead             | Art [             |
| SZ.CO.Z             | Deco              |
| a/x-1686            | German<br>Clock   | .a/x-1686           | German<br>Clock   |