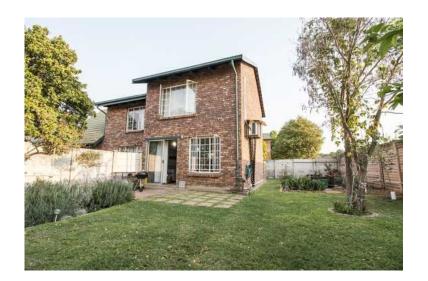

## 66sqm Duplex, 2 Bedroom Clinker Tiled Roof in Kilner Park (750000 R)

Gauteng, Moot Location https://www.freeadsz.co.za/x-168833-z

66sqm Duplex, 2 Bedroom Clinker Tiled Roof in Kilner Park with QUICK access to the N1. Small dogs will be allowed with permission. Lawn mowing is included in the Levy that is R1057pm. Special lights on the 2nd floor will keep on burning for 2 days without any Electricity. Plant your own vegetables on the 167 sqm stand, one of the biggest in the Complex. Phone NOW to view! Fia 082 557