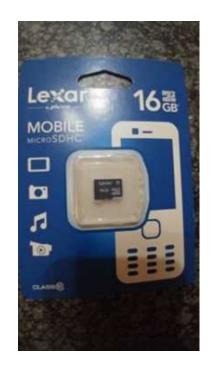

## SD Cards 16gig (99 R)

Location **Gauteng, Johannesburg** https://www.freeadsz.co.za/x-168853-z

SD Cards 16gig. R99. JHB. 0792254008

| 7335        | SD                      | Cards         | 16gig  |
|-------------|-------------------------|---------------|--------|
|             | https://www.fre         | eadsz.co.za/) | x-1688 |
|             | SD                      | Cards         | 16gig  |
| 回数          | https://www.fre<br>53-z | eadsz.co.za/) | x-1688 |
|             | SD                      | Cards         | 16gig  |
|             | https://www.fre<br>53-z | eadsz.co.za/  | x-1688 |
|             | SD                      | Cards         | 16gig  |
|             | https://www.fre         | eadsz.co.za/  | x-1688 |
| 理解          | SD                      | Cards         | 16gig  |
|             | https://www.fre<br>53-z | eadsz.co.za/) | x-1688 |
|             | SD                      | Cards         | 16gig  |
|             | https://www.fre         | eadsz.co.za/) | x-1688 |
|             | SD                      | Cards         | 16gig  |
|             | https://www.fre         | eadsz.co.za/) | x-1688 |
|             | SD                      | Cards         | 16gig  |
| 253<br>10 % | https://www.fre<br>53-z | eadsz.co.za/  | x-1688 |
|             | SD                      | Cards         | 16gig  |
|             | https://www.fre         | eadsz.co.za/) | x-1688 |
|             | SD                      | Cards         | 16gig  |
|             | https://www.fre<br>53-z | eadsz.co.za/) | k-1688 |