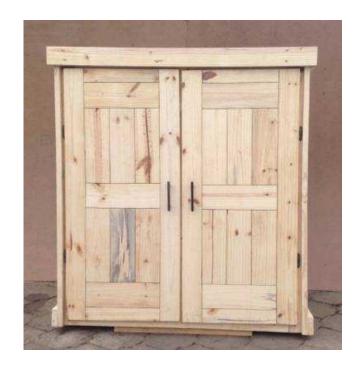

## Kitchen Cupboard Farmhouse series Free standing 1100 (5300 R)

Gauteng, Johannesburg Location

https://www.freeadsz.co.za/x-168933-z

**Dimensions** 

Length: 1100mm Width: 620mm Height: 1300mm

Available in different/customized sizes as well as in various stains and white wash techniques. Contact Johann for.