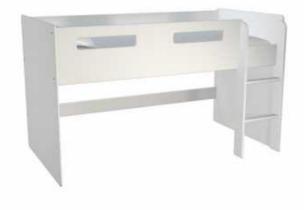

## The AddMor Mid Sleeper 1- R3560.00 (3560 R)

Location Gauteng, Centurion https://www.freeadsz.co.za/x-169237-z

The AddMor Mid Sleeper 1 bed creates plenty of functional space which can be used for storage, furniture or a play area to let your kids' imagination run wild. The bed fits a full size single mattress and has sturdy ladder for easy access to the bed. The Mid Sleeper Bed is made entirely out of Supawood and bolted together with flat head joining screws and barrel nuts guaranteeing a solid structure. All edges are rounded off and spray painted in lead free lacquers.

To place an order please contact Orinda on 082 484 8907 or visit our web site. http://racso.co.za/product-category/kids-bedroom-furniture/bunk-beds/

Sizes – H 1160 x W 1940 x D 1025mm Gap between bed and floor - 740mm Fits 1 standard single - 188 x 91 cm mattress (not included) A 150mm high mattress is recommended.

Ladder can be fitted either left or right. Different colours can be accommodated, please contact us for your specific.