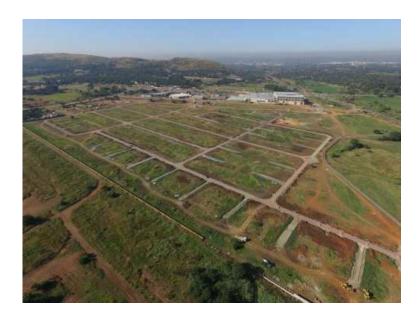

## Upmarket and best priced Stands in Pretoria (495000 R)

Location Gauteng, Pretoria https://www.freeadsz.co.za/x-169338-z

Zambezi Manor Lifestyle Estate.

The Opportunity:

Zambezi Manor Lifestyle Estate is an exquisite residential estate situated at the foot of the Magaliesberg mountain range in the Montana area of Pretoria. Zambezi Manor Lifestyle Estate is spread over 35 hectares of prime residential property. The estate consists of 217 full-title residential stands, 42 duet stands, two gatehouses, 24hour state of the art security, a clubhouse, swimming pool, outdoor gym, jogging trails and private open space area. This combination offers clients a unique lifestyle that is enhanced by the estateâ€<sup>™</sup>s cutting-edge security.

At Zambezi Manor prime vacant land is up for sale with the opportunity to build your own dream home. Why Zambezi Manor?

 $\hat{a} \in \phi$  24 Hour manned state of the art security with roaming guards, armed response and a 2.4 m high boundary wall with electric fencing

 $\hat{a} \in \phi$  Exclusive lifestyle estate with a clubhouse, swimming pool, outdoor gym and jogging trails