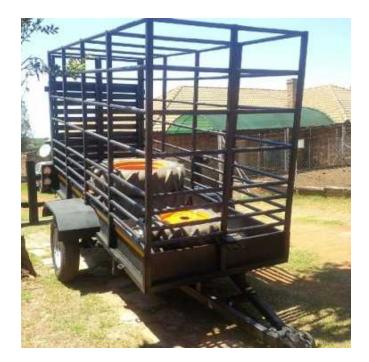

## Single Axle Cattle Trailer (13500 R)

Location Gauteng, Midrand https://www.freeadsz.co.za/x-16935-z

Trailer in good order available in

|                                          |                            |                                          |                            |                                          |                            |                                          |                            |                                          |                            |                                          |                            |                                          |                            | L Tel 1                                  |                            |                                          |                            |                                          |                            |
|------------------------------------------|----------------------------|------------------------------------------|----------------------------|------------------------------------------|----------------------------|------------------------------------------|----------------------------|------------------------------------------|----------------------------|------------------------------------------|----------------------------|------------------------------------------|----------------------------|------------------------------------------|----------------------------|------------------------------------------|----------------------------|------------------------------------------|----------------------------|
| https://www.freeadsz.co.za/x-1693<br>5-z | Single Axle Cattle Trailer |