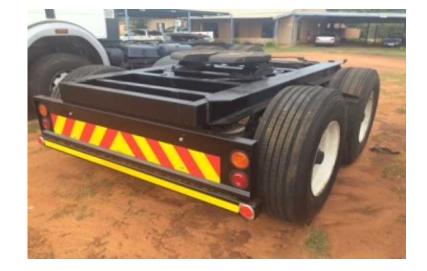

## double axle dolly (85500 R)

Location **Gauteng, Midrand** https://www.freeadsz.co.za/x-16937-z

DOUBLE AXLE DOLLY

WITH AIR

|             |        |             |        | 回数          |        |             |        | 回流形置        |        | 飂           | 22 III |             | 第回<br>第68 |             |        |             |        |             |        |
|-------------|--------|-------------|--------|-------------|--------|-------------|--------|-------------|--------|-------------|--------|-------------|-----------|-------------|--------|-------------|--------|-------------|--------|
|             |        |             |        |             |        |             |        |             |        |             |        |             |           |             | 4      |             |        |             |        |
| https://    |        | https://    | _      | https://    |        | https://    |        | https:/     |        | https://    |        | https://    |           | https://    |        | https://    | _      | https://    |        |
| /www.freea  | double    | /www.freea  | double | /www.freea  | double | /www.freea  | double |
| dsz.co.za/x | axle      | dsz.co.za/x | axle   | dsz.co.za/x | axle   | dsz.co.za/x | axle   |
| -1693       | dolly     | -1693       | dolly  | -1693       | dolly  | -1693       | dolly  |