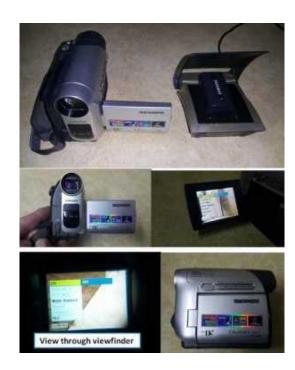

## PC and Video Cam (3000 R)

Location **Gauteng, Pretoria** https://www.freeadsz.co.za/x-169478-z

Samsung Digital Cam VP-363i Pal. (33 optical and 1200 digital zoom, Colour night shutter, Digital image stabelizer, Color viewfinder), excellent condition, like new. Brand new desktop Hanel MCL103 ineligent charger, brand new extra 1600mah original Samsung battery. Extra cables, including a firewire cable. 60min tapes in like new condition.