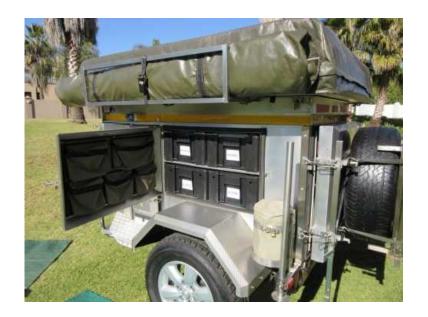

## DESERT WOLF 4X4 Trailer - Price reduced (195000 R)

Gauteng, Pretoria Location

https://www.freeadsz.co.za/x-169576-z

DESERT WOLF is THE EVERLASTING "Rolls Royce― of 4x4 trailers - Lynx model

Meticulously maintained by perfectionist owner;

Used only 20 times (max);

Regularly upgraded with the latest technology;

Replacement value of trailer: R320 000.00 (can provide documentation);

On offering at reduced price of only R195,000.00

Call Pieter van der Merwe: 083 273