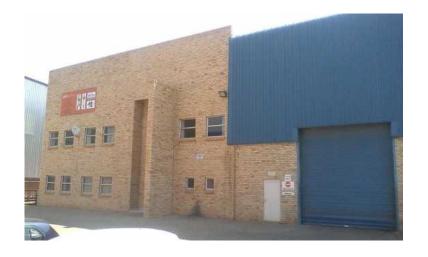

## Industrial warehouse space to let (65 R)

Location Gauteng, Johannesburg

https://www.freeadsz.co.za/x-169644-z

Sas Business Park has industrial warehouse space to let, The size of the available space are 832m2 and 835m2 priced at R65/m2 .

occupation available immediately

This premises is situated at Gosforth Park Germiston, This secure commercial park with excellent highway such as M46 .

Public transport is easily accessed and there is railway station.