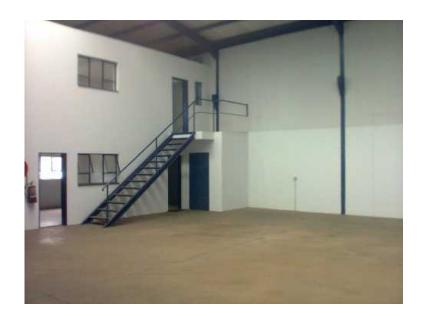

## 511m2 factorywarehouse to let in secure complex in Germiston West (22500 R)

Gauteng, Johannesburg Location https://www.freeadsz.co.za/x-169645-z

511m2 warehouse/factory for rent in Driehoek, west of Germiston central. Has 125 amps three phase power. High roller shutter door entrance. Clean offices and ablutions. Close to highway leading to.