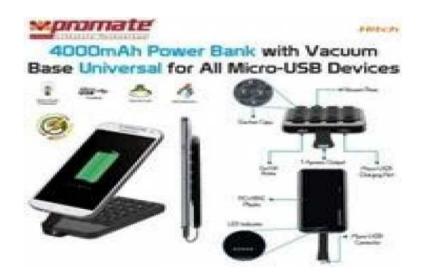

## Promate Hitch ,4000mAh Power Bank (434 R)

Location Gauteng, Pretoria

https://www.freeadsz.co.za/x-169795-z

6959144011653

Please visit www.technowave.co.za to place orders and view our full range of products.

Promate Hitch ,4000mAh Power Bank with Vacuum Base for Micro-USB devices , Retail Box , 1 Year Warranty

**Product Overview** 

The Promate Hitch 4000mAh Power Bank with Vacuum Base for Micro-USB devices is a robust charging solution for all your Micro-USB devicesâ€" this battery delivers 4000mAh backup power and is perfect for daily use. Simply connect the built in Micro-USB cable included with your device and press the power button on the battery for that extra power whenever you need it. Carry it in your briefcase or purse or better still attach it to the back of your device using the specially designed suction cup sticker and never again run out of power. Power on the go with Hitch.

## Features

•4000mAh Robust Power Bank

•Innovative seamless design

•Overcharging and short circuit protection

•Attach the battery pack to the back you your device for added portability

•Micro-USB Cable built into the Back up battery