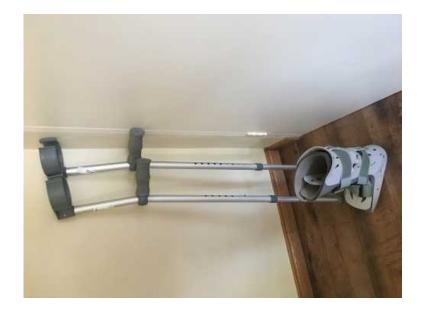

## **Crutches and Moonboot (500 R)**

Location Gauteng, Pretoria https://www.freeadsz.co.za/x-169895-z

Crutches and size 5 moonboot for.

FREE MOS Z 👷

| A        |        | <b>N</b> | 90     |         |        |               | 2.127  |          |        |               |        | <b>1</b> 2160 | œ 🖃    |         |        |         | • -= 1 |             |        |
|----------|--------|----------|--------|---------|--------|---------------|--------|----------|--------|---------------|--------|---------------|--------|---------|--------|---------|--------|-------------|--------|
|          |        |          |        |         |        |               |        |          |        |               |        |               |        |         |        |         |        |             |        |
| r.7055   |        |          |        |         |        |               |        |          |        |               |        |               |        | 2362    | 14     |         | 5      |             |        |
| https    |        | 95-z     | , MEEC | 95-     |        | https<br>95-z |        | 95- http | ····   | https<br>95-z |        | 95- ttp       |        | https   |        | https   | 411C   | http<br>95- |        |
| os://ww  | Crutch | z<br>z   | Crutch | z<br>z  | Crutch | s://ww        | Crutch | z://ww   | Crutch | s://ww        | Crutch | z<br>z        | Crutch | z<br>z  | Crutch | z<br>z  | Crutch | z<br>z      | Crutch |
| <b>f</b> | les    | w.free   | nes    | w.free  | nes    | w.free        | nes    | w.free   | nes    | w.free        | nes    | w.free        | nes    | w.free  | nes    | w.free  | nes    | w.free      | nes    |
| adsz.c   | and    | adsz.c   | and    | adsz.c  | and    | adsz.c        | and    | adsz.c   | and    | adsz.c        | and    | adsz.c        | and    | adsz.c  | and    | adsz.c  | and    | adsz.c      | and    |
| o.za/x-  | Moor   | o.za/x-  | Moor   | o.za/x- | Moor   | o.za/x-       | Moor   | o.za/x-  | Moor   | o.za/x-       | Moor   | o.za/x-       | Moor   | o.za/x- | Moor   | o.za/x- | Moor   | o.za/x-     | Moor   |
| 1698     | nboot  | .1698    | nboot  | .1698   | nboot  | .1698         | nboot  | 1698     | nboot  | .1698         | nboot  | -1698         | nboot  | 1698    | nboot  | .1698   | nboot  | .1698       | nboot  |
|          |        |          |        |         |        |               |        |          |        |               |        |               |        |         |        |         |        |             |        |