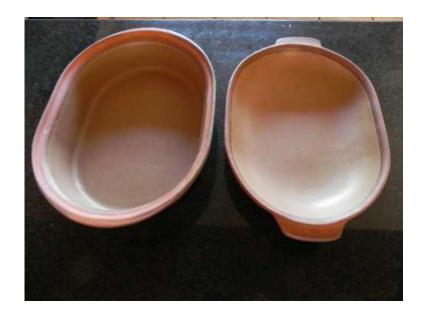

## **Argilla Oval Roaster (150 R)**

Location **Gauteng, Midrand** https://www.freeadsz.co.za/x-17028-z

Large oval roaster 29cm x 21cm, perfect condition,.

| Argilla                | Oval       | Roaster   |
|------------------------|------------|-----------|
| https://www.fre        | eadsz.co.  | za/x-1702 |
| Argilla                | Oval       | Roaster   |
| https://www.fre        | eadsz.co.: | za/x-1702 |
| Argilla                | Oval       | Roaster   |
| https://www.fre        | eadsz.co.: | za/x-1702 |
| Argilla                | Oval       | Roaster   |
| https://www.fre        | eadsz.co.: | za/x-1702 |
| Argilla                | Oval       | Roaster   |
| https://www.fre        | eadsz.co.  | za/x-1702 |
| Argilla                | Oval       | Roaster   |
| https://www.fre<br>8-z | eadsz.co   | za/x-1702 |
| Argilla                | Oval       | Roaster   |
| https://www.fre        | eadsz.co.  | za/x-1702 |
| Argilla                | Oval       | Roaster   |
| https://www.fre        | eadsz.co   | za/x-1702 |
| Argilla                | Oval       | Roaster   |
| https://www.fre        | eadsz.co.  | za/x-1702 |
| Argilla                | Oval       | Roaster   |
| https://www.fre        | eadsz.co.: | za/x-1702 |