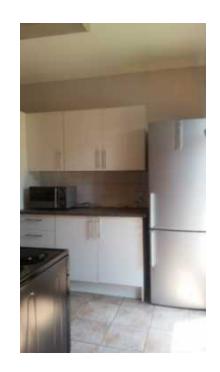

Accommodation ideal for Medical Student at Medunsa

This unit consist of the following:

Bedroom and living room open plan (Room size 35 square meters) with 12000BTU Air-con and Build in Cupboards.

Separated Bathroom with Shower, Basin and Toilet Separated Kitchen with Fridge, Build in Cupboards, Stove and Dishwasher

Unit has Slam-Lock Safety Door at Glass Door and Kitchen Door Covered Parking for one car Own Entrance with Remote Control Gates

Water and Electricity is included in the.

GARDEN

GARDEN

7

https://www.freeadsz.co.za/x-1703 25-z GARDEN (STUDENT