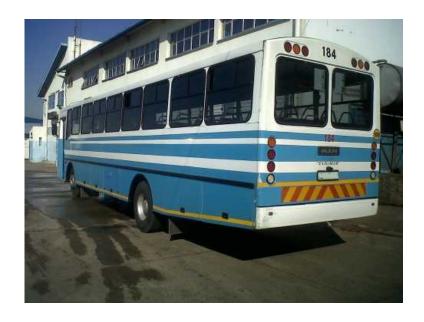

## MAN 18.282 Lion Explorer Body-in very high demand, will sell fast (580000 R)

Location Gauteng, Midrand https://www.freeadsz.co.za/x-170340-z

2005 MAN 18.282 (4x2) with an Explorer Body (single axle)

## **SPECIFICATION:**

- -65 individual split back seats in vinyl.
- -Body side windows, quarter sliders, tinted â€" back closed.
- -Air operated jackknife passenger entrance door driver's slam type door
- -Two piece curved windscreen with wiper blades to suit
- -Exterior painted white.