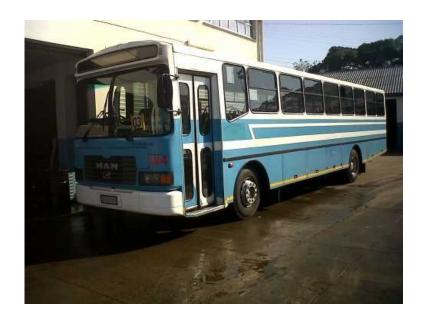

## 2005 MAN 18.282 (4x2) with an Explorer Body (single axle) (580000 R)

Location Gauteng, Johannesburg

https://www.freeadsz.co.za/x-170632-z

## SPECIFICATION:

- -65 individual split back seats in vinyl.
- -Body side windows, quarter sliders, tinted â€" back closed.
- -Air operated jackknife passenger entrance door driver's slam type door
- -Two piece curved windscreen with wiper blades to suit
- -Exterior painted white.

## Chassis

- -Motor â€" MAN 6 cylinder in line 280 hp turbo charged intercooled front mounted
- -Gearbox ZF fully automatic with built intarder.
- -Rear axle â€" MAN H7L â€" hub reduction
- -Suspension â€" Front â€" 3 blade 8 ton parabolic spring with 2 shock absorbers and stabilizer Rear â€" 5 blade Parabolic spring 2 shock absorbers
- -5 275 80R 22.5 radial tyre throughout with tubeless steel rims
- -24volt battery system â€" two twelve volt batteries
- -Full air brakes duel circuit with automatic load sensing control,
- automatic brake shoes adjustment and air drier â€" exhaust brake via engine.
- -Full power steering ZF 8098 power assisted,
- -Fuel tank 300 lt mounted on left of chassis