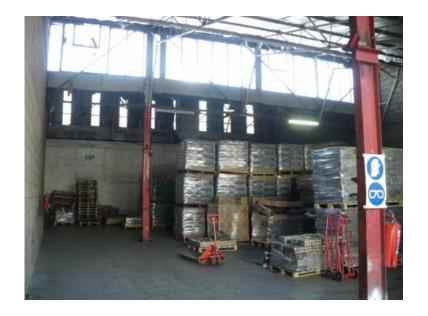

## 188m Factory To Let In Heriotdale (ref C25) (0 R)

Location **Gauteng, Midrand** https://www.freeadsz.co.za/x-170700-z

Factory measuring 188m <sup>2</sup> in secure access controlled Industrial Park on busy main road through Heriotdale. Offices, storerooms, ablutions, 3 phase power, high roof, good natural lighting, roller shutter door as well as easy access to all major highways and train station makes this unit ideal for small business operations close to Johannesburg and the East Rand.

Premises suitable for:- Engineering, warehousing, manufacturing concerns or workshops. Deal direct with owner - good rates

| 總統第 | 188m Factory To Let In<br>Heriotdale (ref C25) |
|-----|------------------------------------------------|
| 765 | https://www.freeadsz.co.za/x-1707<br>00-z      |
|     | 188m Factory To Let In<br>Heriotdale (ref C25) |
|     | https://www.freeadsz.co.za/x-1707<br>00-z      |
|     | 188m Factory To Let In<br>Heriotdale (ref C25) |
|     | https://www.freeadsz.co.za/x-1707<br>00-z      |
|     | 188m Factory To Let In<br>Heriotdale (ref C25) |
|     | https://www.freeadsz.co.za/x-1707<br>00-z      |
|     | 188m Factory To Let In<br>Heriotdale (ref C25) |
|     | https://www.freeadsz.co.za/x-1707<br>00-z      |
|     | 188m Factory To Let In<br>Heriotdale (ref C25) |
|     | https://www.freeadsz.co.za/x-1707<br>00-z      |
|     | 188m Factory To Let In<br>Heriotdale (ref C25) |
|     | https://www.freeadsz.co.za/x-1707<br>00-z      |
|     | 188m Factory To Let In<br>Heriotdale (ref C25) |
|     | https://www.freeadsz.co.za/x-1707<br>00-z      |
|     | 188m Factory To Let In<br>Heriotdale (ref C25) |
|     | https://www.freeadsz.co.za/x-1707<br>00-z      |
|     | 188m Factory To Let In<br>Heriotdale (ref C25) |
|     | https://www.freeadsz.co.za/x-1707<br>00-z      |