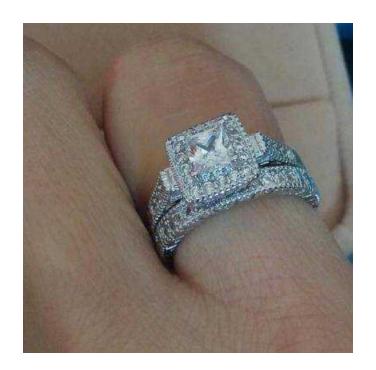

## 40 OFF. Princess cut stones 2pc engagementwedding ring. (500 R)

Gauteng, Johannesburg Location https://www.freeadsz.co.za/x-170755-z

metal - jewelry metal plating - rhodium hallmark - 10KTGF stone - 1ct simulated diamond with accents size - US7 2pc bridal set Full range of our jewelry now you can find on Facebook page as well. Dial @lurijewelry to search. We deliver across SA via SAPO or courier door to.