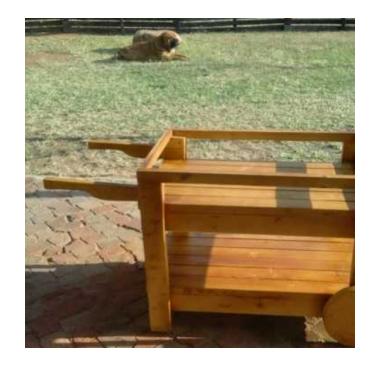

## Pine tea trolley (800 R)

Location **Gauteng, Pretoria** https://www.freeadsz.co.za/x-170805-z

Tea trolley made with 33mm thick pine. R800 Grootvlei area, Pretoria. Sanet

| Pine                    | tea         | trolley  |
|-------------------------|-------------|----------|
| https://www.fre         | eadsz.co.z: | a/x-1708 |
| Pine                    | tea         | trolley  |
| https://www.fre         | eadsz.co.z: | a/x-1708 |
| Pine                    | tea         | trolley  |
| https://www.fre         | eadsz.co.z: | a/x-1708 |
| Pine                    | tea         | trolley  |
| https://www.fre         | eadsz.co.z: | a/x-1708 |
| Pine                    | tea         | trolley  |
| https://www.fre         | eadsz.co.z  | a/x-1708 |
| Pine                    | tea         | trolley  |
| https://www.fre         | eadsz.co.z: | a/x-1708 |
| Pine                    | tea         | trolley  |
| https://www.fre<br>05-z | eadsz.co.z  | a/x-1708 |
| Pine                    | tea         | trolley  |
| https://www.fre         | eadsz.co.z  | a/x-1708 |
| Pine                    | tea         | trolley  |
| https://www.fre         | eadsz.co.z: | a/x-1708 |
| Pine                    | tea         | trolley  |
| https://www.fre<br>05-z | eadsz.co.z  | a/x-1708 |