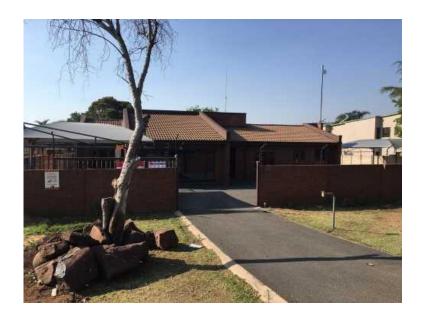

## BEAUTIFULL OFFICES TO LET IN WIERDA PARK X2, CENTURION, WITH MAIN ROAD

Gauteng, Centurion Location https://www.freeadsz.co.za/x-170841-z

This building is situated in Wierda Park x2, with main road visibility!

This beautiful, stand alone office is ideal for offices or medical practises.

Key features of the building:

- Rental: R19 500.00/month
- Size 190m2
- Open office space
- Closed office space
- Boardroom
- Kitchenette
- Entertainment areas
- All the amenities
- Shaded parking bays
- Situated close to shopping centres, public transport routes, residential developments, schools and on the Gautrain bus route!