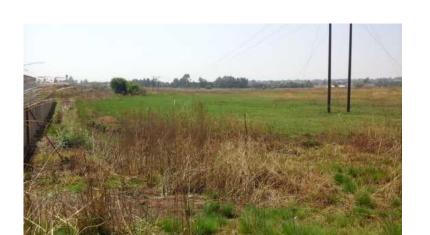

## 18 ha Vacant Land For sale in Bapsftonein next to the R50 Delmas Road (3300000 R)

Gauteng, Midrand Location https://www.freeadsz.co.za/x-170923-z

Calling all investors this land has the potential for further/ future development. A must see! Just 43 minutes away from Johannesburg and 38 minutes from Pretoria. There is no business rights on this land but can be drawn up at your own cost the choice is yours. Just 25 minutes away from Woodhill Mall and Mooikloof.