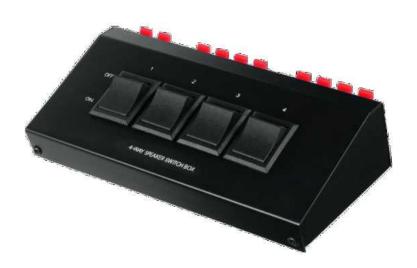

## 4 Way Speaker Controller (235 R)

Location Gauteng, Johannesburg https://www.freeadsz.co.za/x-171214-z

Switches 4 Sets of Speakers In Or Out Stereo Input and Output 250 Watt Maximum / Channel For 8 Ohm Speakers In Blister