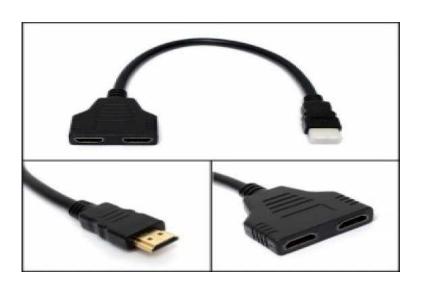

## HDMI Male to Dual Female HDMI Cable Adapter Splitter Support 1080P (140 R)

Location Gauteng, Johannesburg

https://www.freeadsz.co.za/x-171215-z

This HDMI Cable Adapter is ideal for connecting one HDMI compatible device (Xbox, Blueray, DVD players, PS3) to two visual output devises. It takes a signal from one device such as a bluray player and will directly transfer to one of two output devices that are plugged into it.

## Features:

HDMI male to 2 female cable adapter / splitter

Suitable for high definition image resolution up to 1080P

Gold-plated connector for better signal transfer

Allow to connect HDMI devices that have built-in HDMI ports, like HDTV, DVD Player, satellite boxes, LCD monitor and projectors