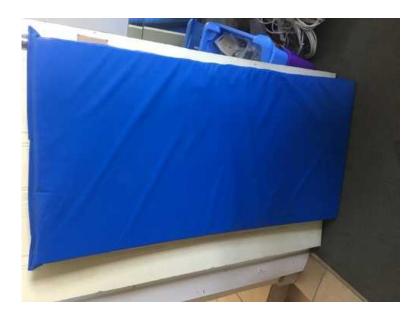

## free 🎎 Z 😪 **Creche Nursery School Mattresses (115 R)**

Location Gauteng, Johannesburg https://www.freeadsz.co.za/x-171220-z

We manufacture creche / nursery school mattresses in a waterproof PVC. Our standard size is 1200 x 600 x 50 but we can do any size. We also do a cotton slipcover for them for R50