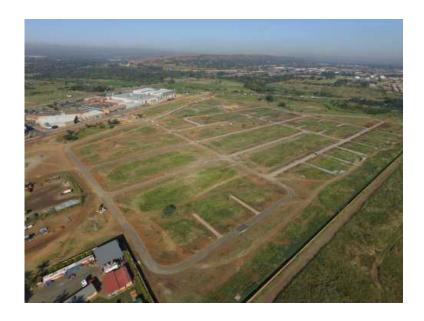

## Awesome Stands affordable Prices (525000 R)

Location Gauteng, Pretoria https://www.freeadsz.co.za/x-171475-z

Zambezi Manor Lifestyle Estate.

The Opportunity:

Zambezi Manor Lifestyle Estate is an exquisite residential estate situated at the foot of the Magaliesberg mountain range in the Montana area of Pretoria. Zambezi Manor Lifestyle Estate is spread over 35 hectares of prime residential property. The estate consists of 217 full-title residential stands, 42 duet stands, two gatehouses, 24hour state of the art security, a clubhouse, swimming pool, outdoor gym, jogging trails and private open space area. This combination offers clients a unique lifestyle that is enhanced by the estate's cutting-edge security.

Zambezi Manor Lifestyle Estate is conveniently located next to Tshwane China Mall, Zambezi Retail Park Super Spar with easy access to the N1 and N4 highways, close to a variety of shopping centres, schools, hospitals, modes of public transport including, the Kolonnade shopping centre, F.H. Odendaal High School, Die Poort Primary School, Montana High School, Netcare Montana to name but a few. A future mixed-use commercial development is planned just to the East of Zambezi Manor, which will consist of a 200-bed hospital, offices, a hotel and fast food chains, anchoring Zambezi Manor Lifestyle Estate as the first choice investment destination in the north.

At Zambezi Manor prime vacant land is up for sale with the opportunity to build your own dream home. Why Zambezi Manor?

• 24 Hour manned state of the art security with roaming guards, armed response and a 2.4 m high boundary wall with electric fencing

• Exclusive lifestyle estate with a clubhouse, swimming pool, outdoor gym and jogging trails