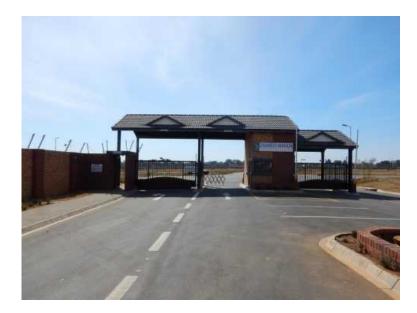

## Phase 1 Sold Out Phase 2 Ending Soon Last 2 Stands for R495000 (495000 R)

Location Gauteng, Pretoria https://www.freeadsz.co.za/x-171477-z

Zambezi Manor Lifestyle Estate is an exquisite residential estate situated at the foot of the Magaliesberg mountain range in the Montana area of Pretoria. Zambezi Manor Lifestyle Estate is spread over 35 hectares of prime residential property. The estate consists of 217 full-title residential stands, 42 duet stands, two gatehouses, 24hour state of the art security, a clubhouse, swimming pool, outdoor gym, jogging trails and private open space area. This combination offers clients a unique lifestyle that is enhanced by the estateâ€<sup>™</sup>s cutting-edge security.

At Zambezi Manor prime vacant land is up for sale with the opportunity to build your own dream home.

Why Zambezi Manor?

 $\hat{a} \in \phi$  24 Hour manned state of the art security with roaming guards, armed response and a 2.4 m high boundary wall with electric fencing