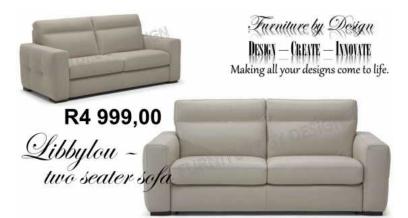

## The Libbylou has a square and linear design and is both stylish and comfortable. (499

Location Gauteng, Midrand https://www.freeadsz.co.za/x-17194-z

The Libbylou has a square and linear design and is both stylish and comfortable. The meticulous details, such as the band around the outline and the "pinched" seams, add to its total elegance and finery. A stunning visual impact is combined with wide seats, integrated lower back support cushions and a high backrest. It is the perfect sofa for any room.