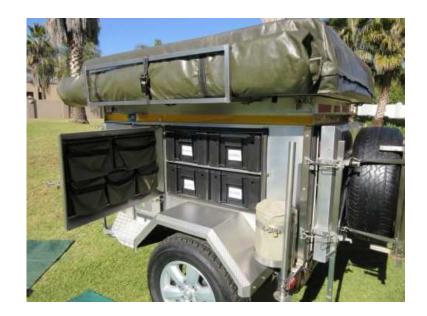

## DESERT WOLF 4X4 Trailer - Price reduced (195000 R)

Gauteng, Pretoria Location

https://www.freeadsz.co.za/x-171961-z

DESERT WOLF is THE EVERLASTING "Rolls Royce― of 4x4 trailers - Lynx model

Meticulously maintained by perfectionist owner;

Used only 20 times (max);

Regularly upgraded with the latest technology;

Replacement value of trailer: R320 000.00 (can provide documentation);

On offering at reduced price of only R195,000.00

Call Pieter van der Merwe: 083 273