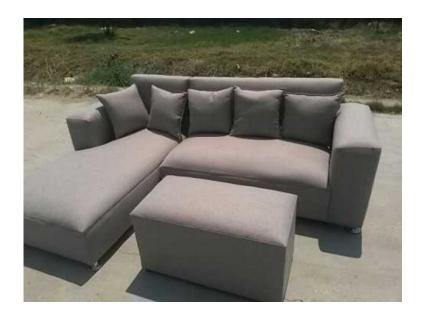

## FREE <u>ANNS</u> Z 2 Amazing corner units at unbelievable factory prices (3600 R)

Gauteng, Midrand Location https://www.freeadsz.co.za/x-17199-z

No Gimmicks, no catches, just affordable and stunning corner units sold at amazing discounted prices. We have various designs and colors:

Cecile Corner Unit

Small (1.65m X 2.4m) - R 3 600.00

Medium (1.7m X 2.4m) - R 3 800.00

Large (2m X 2.7m) - R 4 000.00

Available in: Nepal Leather - Black, Dark Brown, Beige, Grey, Blue, Red, White and Burgundy. Fabric -Black, Dark Brown, Beige, Grey, Blue, Red, White and Burgundy. Mix Fabric