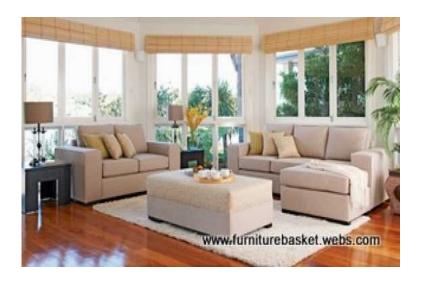

## 2pc L shape couch with an extra 2 seater and ottoman for only R7499 (7499 R)

Location **Gauteng, Midrand** https://www.freeadsz.co.za/x-17207-z

Massive savings on the Metro 4pc set.

Hurry now and get this stunning 4pc corner set now for a low R7499

This unique set is available in different colours and materials

Order online or visit our offices/showroom in Paulshof (fourways)

Delivery is done within 7 days and payment is done in cash or eft when we deliver.